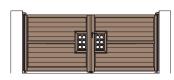

## **CONSTANCE MODEL**

FLAT TOP SWING GATES, PEDESTRIAN GATE, SLIDING GATE AND FENCING

CONSTANCE Swing gate and pedestrian gate

Sliding gate supported by top roller

CONSTANCE Fence minimum height 900 mm