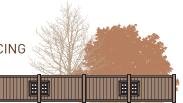

## **CONSTANCE MODEL**

FLAT TOP SWING GATES, PEDESTRIAN GATE, SLIDING GATE AND FENCING

CONSTANCE Swing gate and pedestrian gate

Sliding gate supported by top roller

CONSTANCE Fence minimum height 900 mm