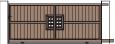

## **CONSTANCE MODEL**

FLAT TOP SWING GATES, PEDESTRIAN GATE, SLIDING GATE AND FENCING

CONSTANCE Swing gate and pedestrian gate

Sliding gate supported by top roller

CONSTANCE Fence minimum height 900 mm