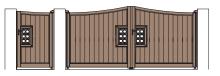

## **CONSTANCE MODEL**

FLAT TOP SWING GATES, PEDESTRIAN GATE, SLIDING GATE AND FENCING

CONSTANCE Swing gate and pedestrian gate

Sliding gate supported by top roller

CONSTANCE Fence minimum height 900 mm