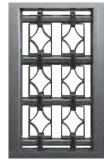

VED TOP MODELS**

#### SWING GATES

The CONFIDENCE range is available in 7 models with curved tops for swing gates, pedestrian and sliding gates.







GARANCE swing gates



JOUVENCE swing gates

CONFIANCE swing gates



CLÉMENCE swing gates





CONNIVENCE swing gates

## SLIDING GATES

The decorative inserts are positioned above the central crossrail that carries the support guide channel. Sliding gates with curved tops are only available for the Providence, Garance, Confiance and Presence models.









| PROVIDENCE | sliding | gate |
|------------|---------|------|
|------------|---------|------|

GARANCE sliding gate

CONFIANCE sliding gate

PRÉSENCE sliding gate

# **CONFIDENCE / CUSTOMISATION**

## THE DECORATIVE PANELS

## 3 STANDARD PANELS TO COOSE FROM



CIRCLES



CROSSES



DIAMONDS

## INFILLS

## DIAGONAL BOARDS



Available at an extra cost, the central crossrail is required

#### HORIZONTAL BOARDS

The panels can be painted a different colour to the gates (included in the price).



Horizontal boards, flat top version only (Constance models)

#### NO CENTRAL RAIL



Gates without a central crossrail apart from diagonal boards and curved top sliding gates