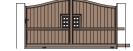

## **CONSTANCE MODEL**

FLAT TOP SWING GATES, PEDESTRIAN GATE, SLIDING GATE AND FENCING

CONSTANCE Swing gate and pedestrian gate

Sliding gate supported by top roller

CONSTANCE Fence minimum height 900 mm