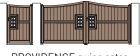

## SLIDING GATES

The decorative inserts are positioned above the central crossrail that carries the support guide channel. Sliding gates with curved tops are only available for the Providence, Garance, Confiance and Presence models.

| PROVIDENCE | sliding | gate |
|------------|---------|------|
|------------|---------|------|

GARANCE sliding gate

CONFIANCE sliding gate

PRÉSENCE sliding gate