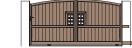

## **CONSTANCE MODEL**

FLAT TOP SWING GATES, PEDESTRIAN GATE, SLIDING GATE AND FENCING

CONSTANCE Swing gate and pedestrian gate

Sliding gate supported by top roller

CONSTANCE Fence minimum height 900 mm