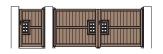

## **CONSTANCE MODEL**

FLAT TOP SWING GATES, PEDESTRIAN GATE, SLIDING GATE AND FENCING

CONSTANCE Swing gate and pedestrian gate

Sliding gate supported by top roller

CONSTANCE Fence minimum height 900 mm