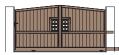

## **CONSTANCE MODEL**

FLAT TOP SWING GATES, PEDESTRIAN GATE, SLIDING GATE AND FENCING

CONSTANCE Swing gate and pedestrian gate

Sliding gate supported by top roller

CONSTANCE Fence minimum height 900 mm